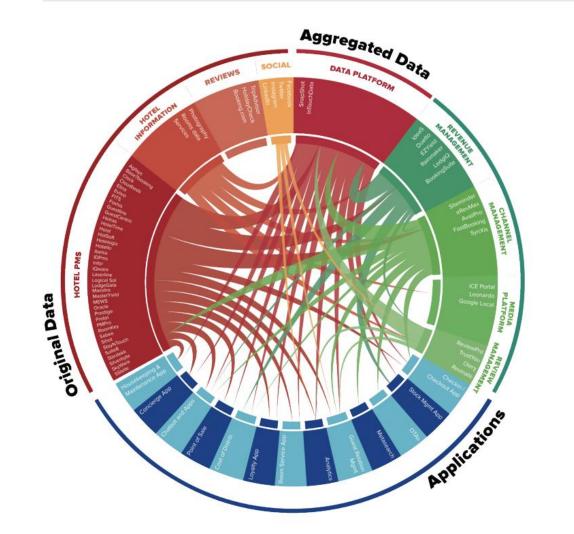

2018: 36 ZB





























## SHERATON Hotels & Motor Inns

A WORLDWIDE SERVICE OF ITT



RESERVATRON II CONFIRMATION

PLEASE CONTACT THE NEAREST SHEDA FOR CANCELLATIONS OR CHANGES

MALACLYPSE THE YOUNGER,

## It is a pleasure to confirm

T - TWIN D = DOUBLE S = SINGLE

RATE

HOTEL & CITY

CFM'D BY & DA

AR 1

45.00 LUNAR MOON

ARRIVING

MO. / DAY - TIME

NO. OF **NIGHTS** 

HOLIDEX RESERVATION SYSTEM

veloped the HOLIDEX system. Next time you ew HOLIDEX system work. It'll take about 30-

















Roughly 60% of the IT jobs that will exist in 2025 haven't been invented yet

By 2025, all cloud applications will include Al

About 85% of companies' interactions with their customers will be automated













Video of voice interaction with IDeaS G3 RMS