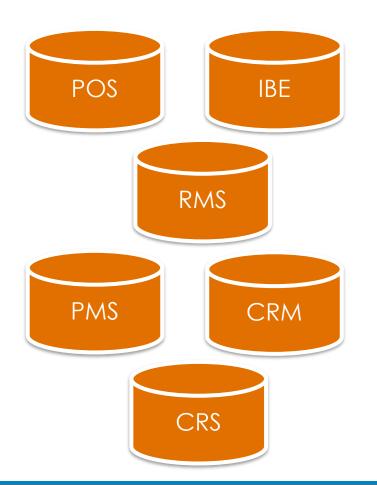

2018: 36 ZB





























## SHERATON Hotels & Motor Inns

A WORLDWIDE SERVICE OF ITT



RESERVATRON II CONFIRMATION

PLEASE CONTACT THE NEAREST SHEDA FOR CANCELLATIONS OR CHANGES

MALACLYPSE THE YOUNGER,

## It is a pleasure to confirm

T - TWIN D = DOUBLE S = SINGLE

RATE

HOTEL & CITY

CFM'D BY & DA

AR 1

45.00 LUNAR MOON

ARRIVING

MO. / DAY - TIME

NO. OF **NIGHTS** 

HOLIDEX RESERVATION SYSTEM

veloped the HOLIDEX system. Next time you ew HOLIDEX system work. It'll take about 30-

















Roughly 60% of the IT jobs that will exist in 2025 haven't been invented yet

By 2025, all cloud applications will include Al

About 85% of companies' interactions with their customers will be automated













Video of voice interaction with IDeaS G3 RMS